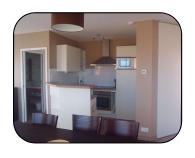

## **Living-room:**

50 m<sup>2</sup> with a bed-settee (160x190), a table and chairs, cupboard.

It have 2 large windows oriented southwest with <u>a lateral sea view</u>, no terrace.

Induction hob, electric oven, microwave, fridge freezer, dishwasher, coffee maker, toaster, kettle, crockery ...