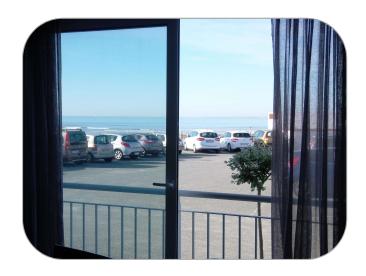

## **Living-room:**

50 m<sup>2</sup> with a bed-settee (160x190), a table and chairs, cupboard.

It have 2 large windows oriented southwest with <u>a lateral sea view</u>, no terrace.

Induction hob, electric oven, microwave, fridge freezer, dishwasher, coffee maker, toaster, kettle, crockery ...