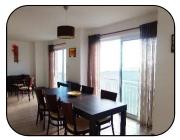

## **Living-room:**

50 m<sup>2</sup> with a bed-settee (160x190), a table and chairs, cupboard.

It have 2 large windows oriented southwest with <u>a lateral sea view</u>, no terrace.

Induction hob, electric oven, microwave, fridge freezer, dishwasher, coffee maker, toaster, kettle, crockery ...