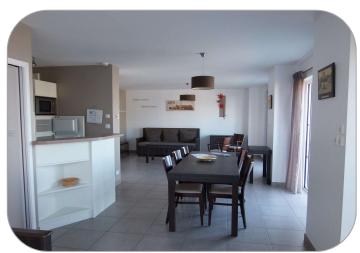

## **Living-room:**

50 m<sup>2</sup> with a bed-settee (160x190), a table and chairs, cupboard.

It have 2 large windows oriented southwest with <u>a lateral sea view</u>, no terrace.

Induction hob, electric oven, microwave, fridge freezer, dishwasher, coffee maker, toaster, kettle, crockery ...