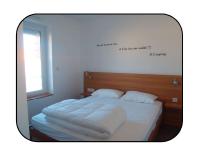

**3 bedrooms :** with a double bed (160x190).

**1 Bathroom** with a walk-in shower, hairdryer and **an independent** toilet.

**Services included :** all charges included, floor heating, television, internet access in WIFI, 1 space of car park /appt