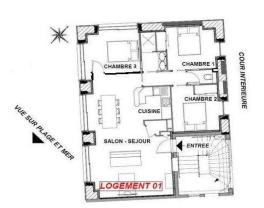

## **Apartment on ground floor**

## **Living-room:**

50 m<sup>2</sup> with a bed-settee (160x190), a table and chairs, cupboard.

It have 2 large windows oriented southwest with <u>a lateral sea view</u>, no terrace.

Induction hob, electric oven, microwave, fridge freezer, dishwasher, coffee maker, toaster, kettle, crockery ...

**3 bedrooms :** with a double bed (160x190).

**1 Bathroom** with a walk-in shower, hairdryer and **an independent** toilet.

**Services included :** all charges included, floor heating, television, internet access in WIFI, 1 space of car park /appt