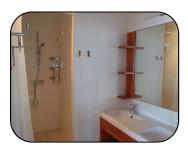

**3 bedrooms :** with a double bed (160x190).

**1 Bathroom** with a walk-in shower, hairdryer and **an independent** toilet.

**Services included :** all charges included, floor heating, television, internet access in WIFI, 1 space of car park /appt