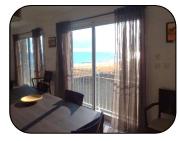

## Living-room:

50 m<sup>2</sup> with two bed-settee (160x190), a table and chairs, cupboard.

It have 3 large windows oriented southwest with <u>a lateral sea view</u>, no terrace.