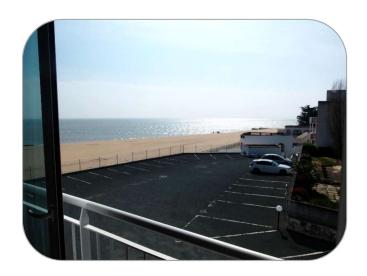

## Living-room:

50 m<sup>2</sup> with two bed-settee (160x190), a table and chairs, cupboard.

It have 3 large windows oriented southwest with <u>a lateral sea view</u>, no terrace.