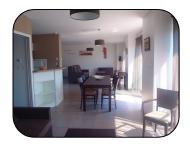

## Living-room:

50 m<sup>2</sup> with two bed-settee (160x190), a table and chairs, cupboard.

It have 3 large windows oriented southwest with <u>a lateral sea view</u>, no terrace.