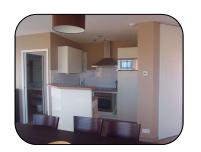

## **Kitchen fully equipped:**

Induction hob, electric oven, microwave, fridge freezer, dishwasher, coffee maker, toaster, kettle, crockery ...

2 bedrooms: with a double bed (160x190).

**1 Bathroom** with a walk-in shower, hairdryer and **an independent** toilet.