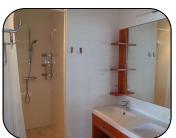

## **Kitchen fully equipped:**

Induction hob, electric oven, microwave, fridge freezer, dishwasher, coffee maker, toaster, kettle, crockery ...

2 bedrooms: with a double bed (160x190).

**1 Bathroom** with a walk-in shower, hairdryer and **an independent** toilet.