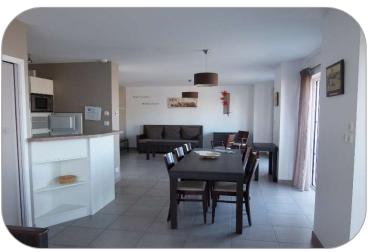

## Living-room:

50 m<sup>2</sup> with two bed-settee (160x190), a table and chairs, cupboard.

It have 3 large windows oriented southwest with <u>a lateral sea view</u>, no terrace.

## **Kitchen fully equipped:**

Induction hob, electric oven, microwave, fridge freezer, dishwasher, coffee maker, toaster, kettle, crockery ...

2 bedrooms: with a double bed (160x190).

**1 Bathroom** with a walk-in shower, hairdryer and **an independent** toilet.