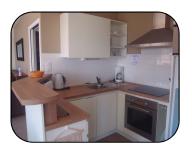

## **Kitchen fully equipped:**

Induction hob, electric oven, microwave, fridge freezer, dishwasher, coffee maker, toaster, kettle, crockery ...

2 bedrooms: with a double bed (160x190).

**1 Bathroom** with a walk-in shower, hairdryer and **an independent** toilet.