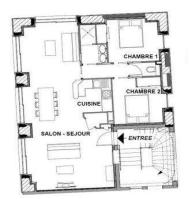

## APARTMENT 85 m<sup>2</sup> - First Floor - n°6

## Living-room:

50 m<sup>2</sup> with two bed-settee (160x190), a table and chairs, cupboard.

It have 3 large windows oriented southwest with <u>a lateral sea view</u>, no terrace.

## **Kitchen fully equipped:**

Induction hob, electric oven, microwave, fridge freezer, dishwasher, coffee maker, toaster, kettle, crockery ...

2 bedrooms: with a double bed (160x190).

**1 Bathroom** with a walk-in shower, hairdryer and **an independent** toilet.