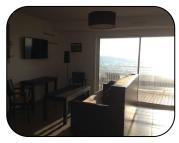

## Living-room:

One wide windows opening over the sea, one bed-settee (160x190), table and chairs.

**1 Bathroom** with a walk-in shower, a hairdryer.

1 independent toilet

A private terrace of 12 m² in front of the sea, with tables and chairs.

**Possibility to communicate** with an apartment of 100 m<sup>2</sup> for welcome 18 people.