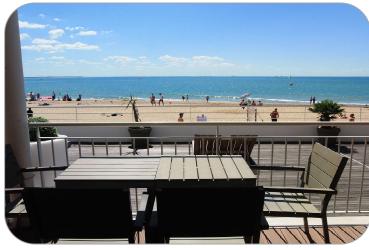

**1 Bathroom** with a walk-in shower, a hairdryer.

1 independent toilet

A private terrace of 12 m² in front of the sea, with tables and chairs.

**Possibility to communicate** with an apartment of 100 m<sup>2</sup> for welcome 18 people.