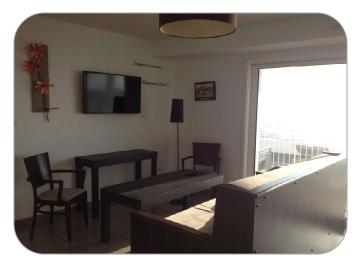

## Living-room:

One wide windows opening over the sea, one bed-settee (160x190), table and chairs.