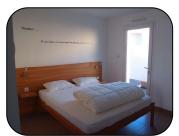

## **Kitchen fully equipped:**

Induction hob, electric oven, microwave, fridge freezer, dishwasher, coffee maker, toaster, kettle, crockery ...

2 bedrooms: - 1 with a double bed (160x190)

- 1 with 2 small beds (90x190)