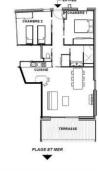

## APARTMENT 60 m<sup>2</sup> - n°2 BIS

## **Kitchen fully equipped:**

Induction hob, electric oven, microwave, fridge freezer, dishwasher, coffee maker, toaster, kettle, crockery ...

2 bedrooms: - 1 with a double bed (160x190)

- 1 with 2 small beds (90x190)

**1 Bathroom** with a walk-in shower, a hairdryer.

1 independent toilet

A private terrace of 12 m² in front of the sea, with tables and chairs.

**Possibility to communicate** with an apartment of 100 m<sup>2</sup> for welcome 18 people.