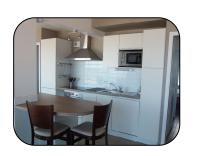

## **Kitchen fully equipped:**

Induction hob, electric oven, microwave, fridge freezer, dishwasher, coffee maker, toaster, kettle, crockery ...

2 bedrooms: - 1 with a double bed (160x190)

- 1 with 2 small beds (90x190)