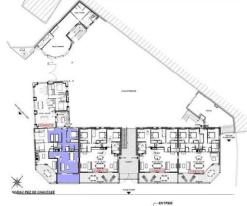

## APARTMENT 60 m<sup>2</sup> - n°2 BIS





## Apartment in front of the sea, on ground floor

## Living-room:

One wide windows opening over the sea, one bed-settee (160x190), table and chairs.

## **Kitchen fully equipped:**

Induction hob, electric oven, microwave, fridge freezer, dishwasher, coffee maker, toaster, kettle, crockery ...

2 bedrooms: - 1 with a double bed (160x190)

- 1 with 2 small beds (90x190)

**1 Bathroom** with a walk-in shower, a hairdryer.

1 independent toilet

A private terrace of 12 m² in front of the sea, with tables and chairs.

**Possibility to communicate** with an apartment of 100 m<sup>2</sup> for welcome 18 people.

**Services included :** all charges included, floor heating, television, internet access in WIFI, 1 space of car park /appt















Résidence Belle Plage : 41 bis rue Anatole France – 85360 LA TRANCHE SUR MER - Tel : 02 51 28 78 62 mail : contact@residencebelleplage.com / site : www.residencebelleplage.com / Facebook :www.facebook.com/ResidenceBellePlage