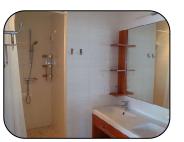

**1 Bathroom** with a walk-in shower, a hairdryer.

1 independent toilet

A private terrace of 12 m² in front of the sea, with tables and chairs.

**Possibility to communicate** with an apartment of 100 m<sup>2</sup> for welcome 18 people.