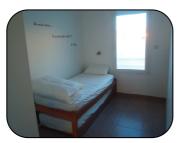

## **Kitchen fully equipped:**

Induction hob, electric oven, microwave, fridge freezer, dishwasher, coffee maker, toaster, kettle, crockery ...

2 bedrooms: - 1 with a double bed (160x190).

- 1 with 2 simple bed (90x190).