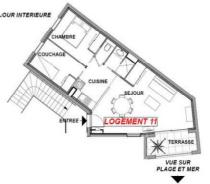

## APARTMENT 50 m<sup>2</sup> - n°11

## Living-room:

with a wide windows opening in front of the sea, a bed-settee (160x190), table, chairs, cupboard.

A private terrace of 6 m<sup>2</sup> with a table and chairs, in front of the sea.

## **Kitchen fully equipped:**

Induction hob, electric oven, microwave, fridge freezer, dishwasher, coffee maker, toaster, kettle, crockery ...

2 bedrooms: - 1 with a double bed (160x190).

- 1 with 2 simple bed (90x190).

1 Bathroom with a walk-in shower and an independent toilet.

Possibility to communicate with an apartment of 100 m<sup>2</sup> for welcome 30 people maximum.

**Services included :** all charges included, floor heating, television, internet access in WIFI, 1 space of car park /appt