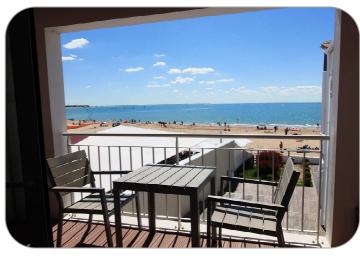

## Living-room:

with a wide windows opening in front of the sea, a bed-settee (160x190), table, chairs, cupboard.

A private terrace of 6 m<sup>2</sup> with a table and chairs, in front of the sea.