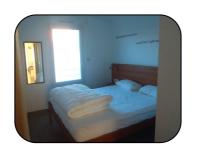

## **Kitchen fully equipped:**

Induction hob, electric oven, microwave, fridge freezer, dishwasher, coffee maker, toaster, kettle, crockery ...

2 bedrooms: - 1 with a double bed (160x190).

- 1 with 2 simple bed (90x190).