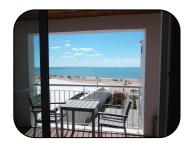

## Living-room:

with a wide windows opening in front of the sea, a bed-settee (160x190), table, chairs, cupboard.

A private terrace of 6 m<sup>2</sup> with a table and chairs, in front of the sea.