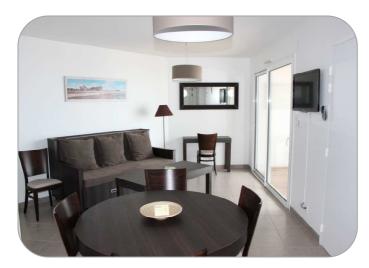

## Living-room:

with a wide windows opening in front of the sea, a bed-settee (160x190), table, chairs, cupboard.

A private terrace of 6 m<sup>2</sup> with a table and chairs, in front of the sea.