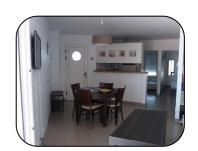

## Living-room:

with a wide windows opening in front of the sea, a bed-settee (160x190), table, chairs, cupboard.

A private terrace of 6 m<sup>2</sup> with a table and chairs, in front of the sea.